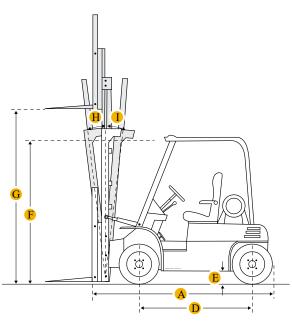

## Dimensions

## Dimensions

| Α    | Length to Fork Face             | 8.04 ft in  |  |  |  |
|------|---------------------------------|-------------|--|--|--|
| В    | Overall Width                   | 3.66 ft in  |  |  |  |
| С    | Overall Height - mast lowered   | 6.93 ft in  |  |  |  |
| D    | Wheelbase                       | 4.6 ft in   |  |  |  |
| Ε    | Ground Clearance                | 3.15 in     |  |  |  |
| F    | Height to Top of Overhead Guard | 6.81 ft in  |  |  |  |
| G    | Max Fork Height                 | 10.86 ft in |  |  |  |
| MAST |                                 |             |  |  |  |
| Н    | Mast Tip Forward                | 5 degrees   |  |  |  |

| │ Mast Tip Rear        | 6 degrees   |
|------------------------|-------------|
| Specifications         |             |
| Engine                 |             |
| Engine Model           | K25         |
| Power                  | 63 hp       |
| Torque                 | 139 lb ft   |
| Power Measured @       | 2700 rpm    |
| Displacement           | 152.6 cu in |
| Torque Measured @      | 1600 rpm    |
| Fuel Type              | gas         |
| Operational            |             |
| Operating Weight       | 9480 lb     |
| Tire Type              | cushion     |
| Number of Front Wheels | 2           |
| Number of Rear Wheels  | 2           |
| Max Speed              | 10.5 mph    |
| MAST                   |             |
| Load Capacity          | 6000 lb     |
| Load Center            | 19.7 in     |
| Mast Tip Forward       | 5 degrees   |
| Mast Tip Rear          | 6 degrees   |
| Max Fork Spread        | 37.8 in     |
| Lift Speed             | 105 ft/min  |
| Lower Speed            | 99 ft/min   |