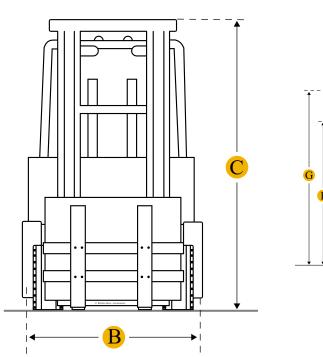

## Dimensions

## Dimensions

| Α    | Length to Fork Face             | 8.04 ft in  |  |  |  |
|------|---------------------------------|-------------|--|--|--|
| В    | Overall Width                   | 3.66 ft in  |  |  |  |
| С    | Overall Height - mast lowered   | 6.93 ft in  |  |  |  |
| D    | Wheelbase                       | 4.6 ft in   |  |  |  |
| Ε    | Ground Clearance                | 3.15 in     |  |  |  |
| F    | Height to Top of Overhead Guard | 6.81 ft in  |  |  |  |
| G    | Max Fork Height                 | 10.86 ft in |  |  |  |
| MAST |                                 |             |  |  |  |
| Н    | Mast Tip Forward                | 5 degrees   |  |  |  |

| │ Mast Tip Rear        | 6 degrees   |
|------------------------|-------------|
| Specifications         |             |
| Engine                 |             |
| Engine Model           | K25         |
| Power                  | 63 hp       |
| Torque                 | 139 lb ft   |
| Power Measured @       | 2700 rpm    |
| Displacement           | 152.6 cu in |
| Torque Measured @      | 1600 rpm    |
| Fuel Type              | gas         |
| Operational            |             |
| Operating Weight       | 9480 lb     |
| Tire Type              | cushion     |
| Number of Front Wheels | 2           |
| Number of Rear Wheels  | 2           |
| Max Speed              | 10.5 mph    |
| MAST                   |             |
| Load Capacity          | 6000 lb     |
| Load Center            | 19.7 in     |
| Mast Tip Forward       | 5 degrees   |
| Mast Tip Rear          | 6 degrees   |
| Max Fork Spread        | 37.8 in     |
| Lift Speed             | 105 ft/min  |
| Lower Speed            | 99 ft/min   |